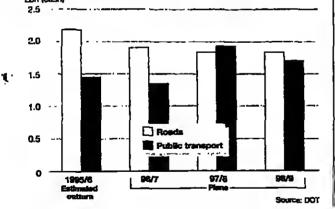

willing to consider legislation to allow local authorities to introduce experimental schemes to charge motorists for using local roads, either through electronic tolls or by issuing permits. It is also prepared to discuss ideas for levying a tax on car parking spaces at busi-

 Promoting increased bus use. Local authorities will be encouraged to introduce bus priority measures.

 Reducing the volumes road freight by encouraging the use of rail and water-borns transport. The report gives no hint about how these measures are to be

financed though it does place emphasie on the private finance initiative and the privatisation of the railway nettional funds. Transport: The Way Forward

work as contributing addi-HMSO. £15.70

Transport cut ooe third off the Government expenditure on transport



## Seven more rail franchises offered

Seven more passenger rail franchises, incloding those covering the entire Scottish oetwork and an 14km line on the Isle of Wight, were offered for sale yesterday by Mr Roger Salmon, the franchising direc-

This brings the total of fran chises sold or on offer to 20 oot of a total of 25 and means that 80 per cent of the rail network in terms of passenger revenues has been privatised

or is on the market. The government was forced to abandon its original target of selling off more than balf of the network by the end of this month but now appears set to complete most of the sales hefore the next general election, in May 1997, at the

The franchises put on sale esterday were CrossCountry, Great Eastern, Merseyrail, Thameslink, West Anglia Great Northern